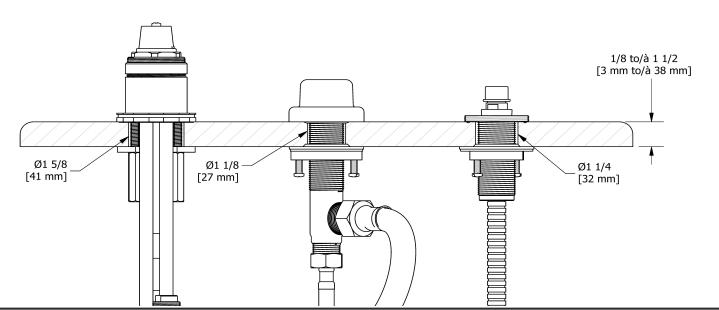

3-piece deck-mount tub filler rough **RHTB** 



# **Specifications**

## **Description**

• Rough only

### Available colors

• :

#### **Certifications**

- CSA B125.1
- ASME A112.18.1
- CMR248 Approval

CUPC®



Sizes, models and finishes may differ from thoses presented.

#### Warranty

This **Riobel Inc.** product you have purchased carries a Limited Lifetime Warranty on the chrome, PVD finish, blacks and all working parts and is guaranteed from the initial purchase date against all manufacturing defects. All other finishes, including plastic components, are guaranteed for one year. All electric and/or electronic parts are covered by a 5-year limited warranty.

#### **Customer Service**

Ontario, West Canada: 888-287-5354 Quebec, Maritimes, United States: 866-473-8442