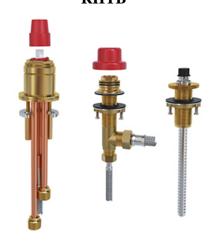

3-piece deck-mount tub filler rough **RHTB** 



# **Specifications**

## **Description**

• Rough only

### Available colors

• :

#### **Certifications**

- CSA B125.1
- ASME A112.18.1
- CMR248 Approval

CUPC®



Sizes, models and finishes may differ from thoses presented.

#### Warranty

This **Riobel Inc.** product you have purchased carries a Limited Lifetime Warranty on the chrome, PVD finish, blacks and all working parts and is guaranteed from the initial purchase date against all manufacturing defects. All other finishes, including plastic components, are guaranteed for one year. All electric and/or electronic parts are covered by a 5-year limited warranty.

#### **Customer Service**

Ontario, West Canada: 888-287-5354 Quebec, Maritimes, United States: 866-473-8442