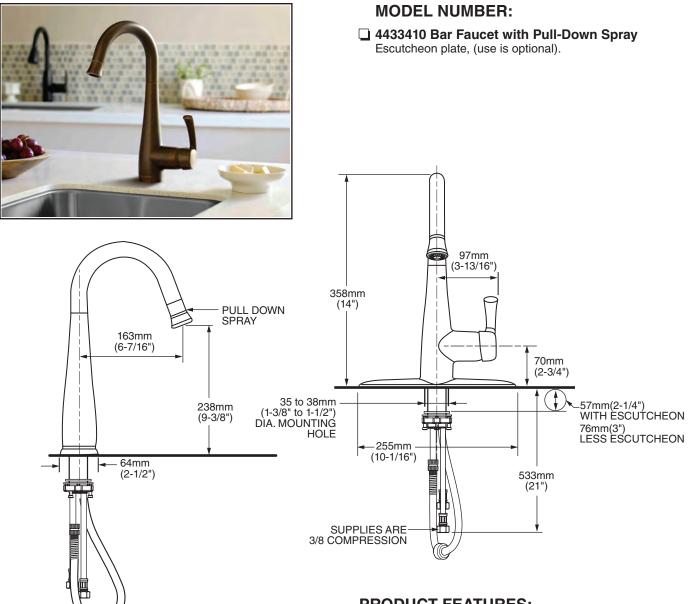

### QUINCE<sup>™</sup> HIGH ARC BAR FAUCET WITH PULL-DOWN SPRAY

#### **GENERAL DESCRIPTION:**

Metal handle and escutcheon plate. Swivel spout  $(150^{\circ} \text{ rotation})$  with pull-down spray. Washerless 40mm ceramic disc valve cartridge. Braided flexible Stainless Steel supply hoses with 3/8" compression connections. Metal mounting shank with brass fixation ring. Complete with two integral check valves. 1.83gpm/8.3L/min. maximum flow rate. Faucet can be mounted with or without escutcheon plate (escutcheon size 10-1/16"L x 2-1/2"W (256mm L x 64mm W)).

#### SUGGESTED SPECIFICATION:

Single control kitchen pull-down faucet shall feature a metal swivel spout with pull-down spray with two check valves, metal escutcheon plate and handle. Shall also feature washerless ceramic disc valve cartridge and flexible Stainless Steel supply hoses. Faucet shall be American Standard Model # 4433410.\_\_\_\_