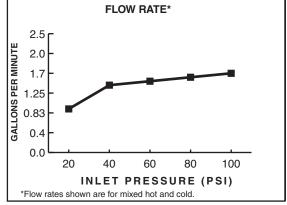

#### **GENERAL DESCRIPTION:**

Metal handle and escutcheon plate. Swivel spout  $(150^{\circ} \text{ rotation})$  with pull-down spray. Washerless 40mm ceramic disc valve cartridge. Braided flexible Stainless Steel supply hoses with 3/8" compression connections. Metal mounting shank with brass fixation ring. Complete with two integral check valves. 1.83gpm/8.3L/min. maximum flow rate. Faucet can be mounted with or without escutcheon plate (escutcheon size 10-1/16"L x 2-1/2"W (256mm L x 64mm W)).