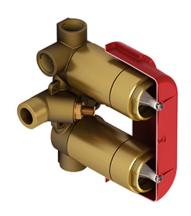

4-way Type T/P ¾" coaxial valve rough **R46** 

# **Descriptions**

- Rough only
- ¾" inlet male NPT
- Must be supplied with minimum ¾" PEX, ¾" EXPANSION PEX or ½" copper
- Four ½" outlets female NPT
- Service valves
- Test cap
- TXX46XX or TXX88XX trim required to complete