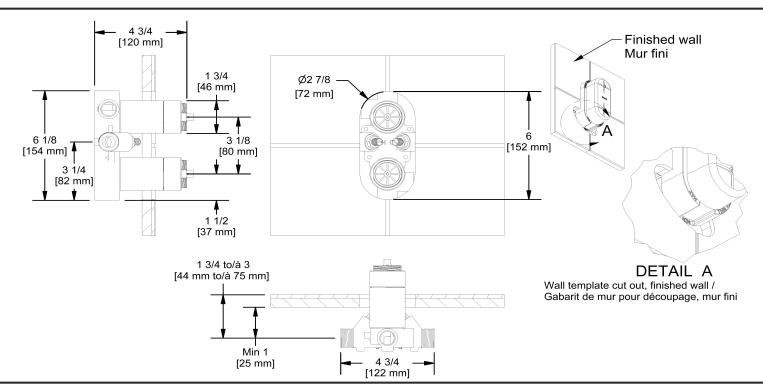

4-way Type T/P ¾" coaxial valve rough **R46** 

# **Descriptions**

- Rough only
- ¾" inlet male NPT
- Must be supplied with minimum ¾" PEX, ¾" EXPANSION PEX or ½" copper
- Four ½" outlets female NPT
- Service valves
- Test cap
- TXX46XX or TXX88XX trim required to complete