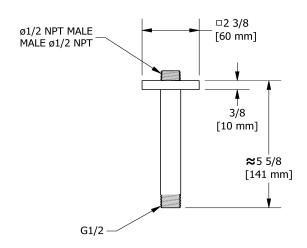

# **Specifications**

# **Descriptions**

- ½" inlet male NPT
- Square flange with set screw