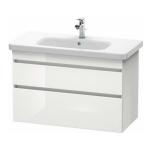

**PODURAVIT** 

| Vanity unit wall-mounted                                                                                                                                                                                                                                                                                                                                                                          | Dimension             | Weight                          | Order number |
|---------------------------------------------------------------------------------------------------------------------------------------------------------------------------------------------------------------------------------------------------------------------------------------------------------------------------------------------------------------------------------------------------|-----------------------|---------------------------------|--------------|
| 2 drawers, upper drawer including cut-out for siphon and siphon cover, for DuraStyle # 232010                                                                                                                                                                                                                                                                                                     |                       |                                 |              |
| Colors                                                                                                                                                                                                                                                                                                                                                                                            |                       |                                 |              |
| M07 Concrete Gray Matt Decor M09 Light Blue Matt Decor M14 Terra (Decor) M18 White Matt M21 Walnut Dark Decor M22 White High Gloss (Decor) M31 Pine Silver (Decor) M43 Basalt Matt (Decor) M49 Graphite Matt (Decor) M51 Pine Terra (Decor) M52 European Oak (Decor) M53 Chestnut Dark (Decor) M73 Ticino Cherry Tree (Decor) M75 Linen (Decor) M79 Natural Walnut (Decor) M91 Taupe Matt (Decor) |                       |                                 |              |
| Variant                                                                                                                                                                                                                                                                                                                                                                                           |                       |                                 |              |
|                                                                                                                                                                                                                                                                                                                                                                                                   | 36 5/8" x 17 5/8" In  | ch                              | DS6482       |
| Infobox                                                                                                                                                                                                                                                                                                                                                                                           |                       |                                 |              |
| # DS 6480, DS 6481, DS 6482 and DS 6495 available from stoc 53-Chestnut Dark, Furniture available Bi-Color. Body limited to all color options, Dividing system optional for self-install # UV 9 color, - Body color                                                                                                                                                                               | 18-White Matt or 43-I | Basalt Matt. Front available in |              |
|                                                                                                                                                                                                                                                                                                                                                                                                   |                       |                                 |              |
| Suitable products                                                                                                                                                                                                                                                                                                                                                                                 |                       |                                 |              |
| Dividing system self-install dividing system including lid, Black<br>Diamond, for vanity unit, 4 1/2" x 12 5/8" Inch                                                                                                                                                                                                                                                                              | 4 1/2" x 12 5/8" Inch | ۱                               | UV9845       |
| Furniture washbasin with faucet deck, underside fully glazed, hardware included, wall-mounted, 39 3/8" x 18 7/8" Inch                                                                                                                                                                                                                                                                             | 39 3/8" x 18 7/8" In  | ch                              | 232010       |
|                                                                                                                                                                                                                                                                                                                                                                                                   |                       |                                 |              |