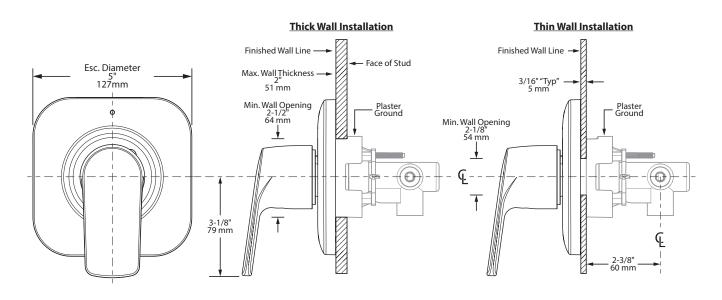

# MOEN®

## Specifications

#### DESCRIPTION

- ADA compliant operation
- · Metal and brass construction with various finishes identified by suffix

#### **OPERATION**

- Lever style handle
- Detents at each flow position

#### **STANDARDS**

- Third party certified to meet ASME A112.18/CSA B125.1 and all applicable requirements therein
- ADA 🕭 for lever handle

#### WARRANTY

- Lifetime limited warranty against leaks, drips and finish defects to the original homeowner
- 10 year limited warranty when used in a multifamily installation
- 5 year limited warranty when used in a commercial installation

Visit www.moen.com/support for complete details and limitations



**Rizon™** Two/Three-Function Transfer Valve Trim Kit

Model: T2081 series

Valve: 3372 or 3375



### **CRITICAL DIMENSIONS**

(DO NOT SCALE)

SPC15376 5000035594

RibAD018