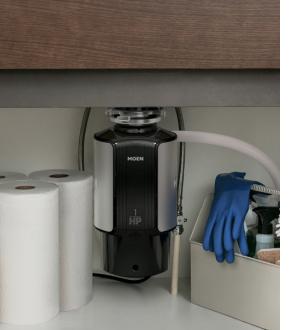

### **GARBAGE DISPOSALS**

Our garbage disposals feature advanced technology for quiet power and lasting strength. From the VORTEX™ motor that grinds particles down and helps reduce jamming to the SoundSHIELD™ feature designed to reduce noise, our garbage disposals are optimized for peak performance.

Higher horsepower models can grind a wider variety of kitchen scraps.

7-1/2" × 13-3/8"

7-1/2" × 16"

7-1/2" × 15-3/8"