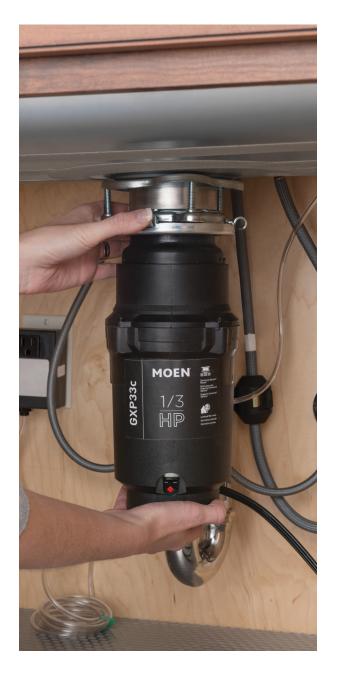

# MOEN GARBAGE DISPOSALS ARE THOUGHTFULLY DESIGNED WITH THE PROFESSIONAL IN MIND.

- Moen's Universal Xpress Mount<sup>™</sup> simply twists and locks securely under the sink
- Lightweight and compact designs make them easier to position under the sink during installation
- Pre-installed power cord saves you time and money no need to hardwire or purchase the cord separately
- If you need help, we're there. You can expect the same customer service provided with all Moen products with our full line of garbage disposals

## GARBAGE DISPOSALS

From our innovative faucets to our kitchen sinks, you've come to appreciate Moen's thoughtful design. Performance and dependability can be found under the sink with Moen's complete line of garbage disposals.