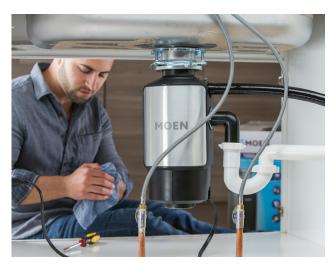

# MOEN GARBAGE DISPOSALS ARE THOUGHTFULLY DESIGNED WITH THE PROFESSIONAL IN MIND.

- Moen's Universal Xpress Mount<sup>™</sup> simply twists and locks securely under the sink
- Lightweight and compact designs make them easier to position under the sink during installation
- Pre-installed power cord saves you time and money no need to hardwire or purchase the cord separately
- If you need help, we're there. You can expect the same customer service provided with all Moen products with our full line of garbage disposals

## GARBAGE DISPOSALS

From our innovative faucets to our kitchen sinks, you've come to appreciate Moen's thoughtful design. Performance and dependability can be found under the sink with Moen's complete line of garbage disposals.

#### REMOVABLE POWER CORD

Save time and money with our pre-installed power cord. Cord easily removes for optional hardwiring.