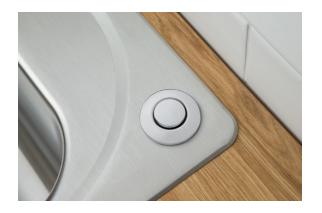

ARC-4200-CH/SN **Controller Base Unit with** Chrome & Satin Nickel Switch

For Continuous Feed models the Air Switch Controller allows you to power your Garbage Disposal at the push of a button with no wall switch required.