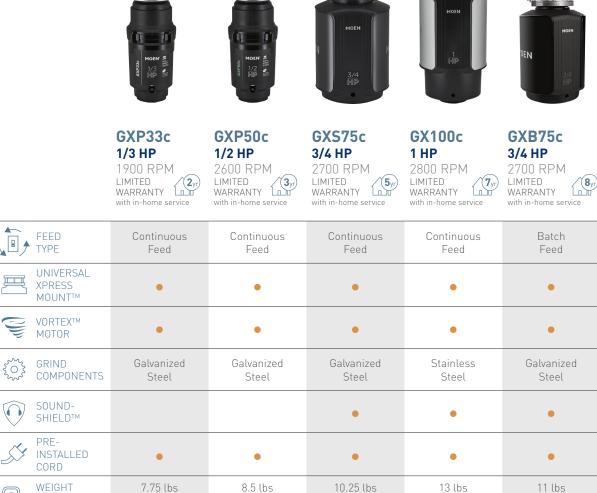

#### VORTEX MOTOR™

High-speed permanent magnet motor provides fast, powerful grinding to tackle tough kitchen scraps.

### SOUNDSHIELD™

\*Designed to help deaden the sound levels of the powerful disposal motor at work.

#### LIMITED WARRANTY With In-Home Service

If service is requested during the warranty period, Moen will repair or replace the model in the consumer's home at no cost if the unit was manufactured defectively.

### **GARBAGE DISPOSALS**

Our garbage disposals feature advanced technology for quiet power and lasting strength. From the VORTEX™ motor that grinds particles down and helps reduce jamming to the SoundSHIELD™ feature designed to reduce noise, our garbage disposals are optimized for peak performance.

Higher horsepower models can grind a wider variety of kitchen scraps.

7-1/2" × 13-3/8"

7-1/2" × 16"

7-1/2" × 15-3/8"