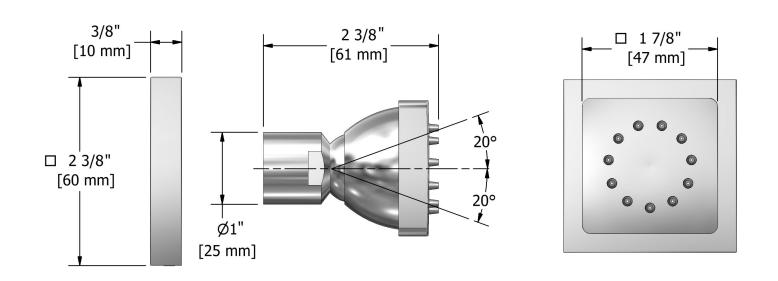

# Specifications

### Descriptions

- <sup>1</sup>/<sub>2</sub>" inlet female NPT
- Directional
- Scale-free

### Available flow

• 2 à/to 6 L/min, 0.5 à/to 1.6 gpm (US) 60psi