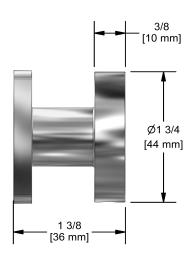

# **Specifications**

## **Description**

• 2 anchor points

## Available colors

• C : Chrome

• BN : Brushed Nickel (PVD)

• BK : Black







Sizes, models and finishes may differ from thoses presented.

#### Warranty

This **Riobel Inc.** product you have purchased carries a Limited Lifetime Warranty on the chrome, PVD finish, blacks and all working parts and is guaranteed from the initial purchase date against all manufacturing defects. All other finishes, including plastic components, are guaranteed for one year. All electric and/or electronic parts are covered by a 5-year limited warranty.

### **Customer Service**

Ontario, West Canada: 888-287-5354 Quebec, Maritimes, United States: 866-473-8442