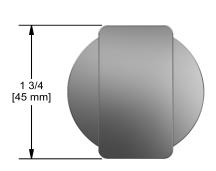

# **Specifications**

## **Description**

• 2 anchor points

## Available colors

• C : Chrome

• BN : Brushed Nickel (PVD)

• BK : Black







Sizes, models and finishes may differ from thoses presented.

#### Warranty

This **Riobel Inc.** product you have purchased carries a Limited Lifetime Warranty on the chrome, PVD finish, blacks and all working parts and is guaranteed from the initial purchase date against all manufacturing defects. All other finishes, including plastic components, are guaranteed for one year. All electric and/or electronic parts are covered by a 5-year limited warranty.

### **Customer Service**

Ontario, West Canada: 888-287-5354 Quebec, Maritimes, United States: 866-473-8442