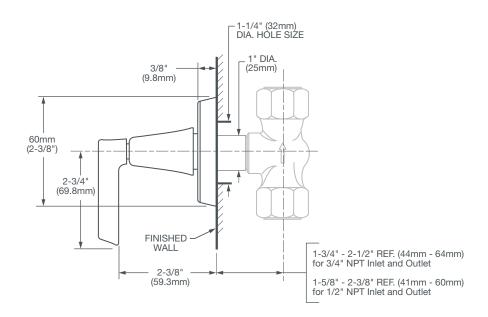

# **KEEFE**<sup>™</sup> 1/2" OR 3/4" WALL VALVES TRIM

- · Cast brass valve
- Controls on/off and volume functions for a single shower component in a shower system
- 1/2" and 3/4" NPT available

### DESCRIPTION 1/2" or 3/4" Wall Valve Trim 1/2" Wall Rough Valve 3/4" Wall Rough Valve

## PRODUCT NUMBER D35104700.XXX D35000710.191 D35000700.191

**IMPORTANT:** These measurements are subject to change or cancellation. No responsibility is assumed for use of superseded or voided pages.