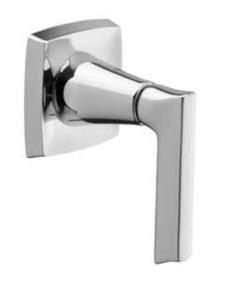

# **KEEFE**<sup>™</sup> 1/2" OR 3/4" WALL VALVES TRIM

- · Cast brass valve
- Controls on/off and volume functions for a single shower component in a shower system
- 1/2" and 3/4" NPT available

### **AVAILABLE FINISHES**Polished Chrome Brushed Nickel