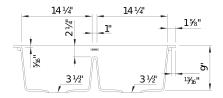

### Design and planning tips

Min cabinet size: 33 in (840 mm)
Bowl Depth: 9 in (229.0 mm)
Apron front height: 6 1/2 in

#### Specifications:

3½" (90 mm) stainless steel strainers Cabinet template Installation instructions Limited Lifetime Warranty

Depending on cabinet construction, a different cabinet size may be required. Consult the cabinet manufacturer.