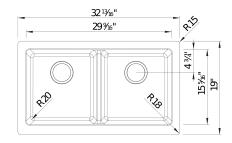

### Design and planning tips

Min cabinet size: 33 in (840 mm)
Bowl Depth: 9 in (229.0 mm)
Apron front height: 6 1/2 in

#### Specifications:

3½" (90 mm) stainless steel strainers Cabinet template Installation instructions Limited Lifetime Warranty

Depending on cabinet construction, a different cabinet size may be required. Consult the cabinet manufacturer.