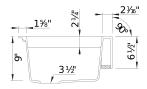

### Design and planning tips

Min cabinet size: 33 in (840 mm)
Bowl Depth: 9 in (229.0 mm)
Apron front height: 6 1/2 in

#### Specifications:

3½" (90 mm) stainless steel strainers Cabinet template Installation instructions Limited Lifetime Warranty

Depending on cabinet construction, a different cabinet size may be required. Consult the cabinet manufacturer.