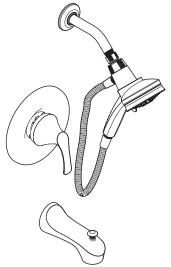

# **DESCRIPTION**

- Component construction with various finishes identified by suffix
- Handshower with Magnetix<sup>™</sup> docking
- 60" hose included
- Assembled with two check valves for backflow prevention
- · Adjustable bracket

# **OPERATION**

- Six function handshower
- Wall bracket rotates to adjust angle of handshower