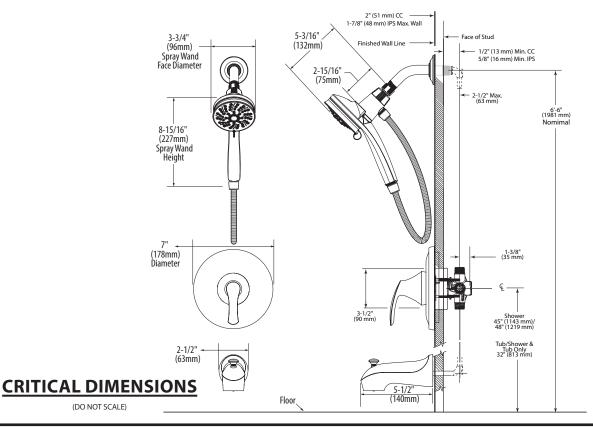

# **Specifications**

Darcy™ Posi-Temp® Single Handle Tub/Shower with Magnetix™ Handheld Shower

Models: 82560 series

6/19