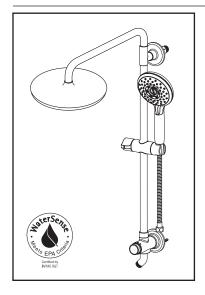

## □ 9038804 Shower System Kit 1.8 version

Includes:

- Spectra® Handheld 4 Function Hand Shower
- Spectra® Rain 11" Showerhead
- 3-Function Push-Button Diverter
- Slide Bar with Easy Glide Holder
- 69" Hose

### **GENERAL DESCRIPTION:**

Complete shower system kit includes:

24" (610 mm) shower system; 69" (1750 mm) shower hose; a Spectra handheld water saving hand shower. 5" (127 mm) hand shower adjusts from drench to sensitive to Powerwash® to massage. Slide bar features an adjustable shower holder which can be set at any height or position along the bar and angle up to 45°. Kit includes two check valves to prevent backflow. 3-function push-button diverter 11" rain showerhead.