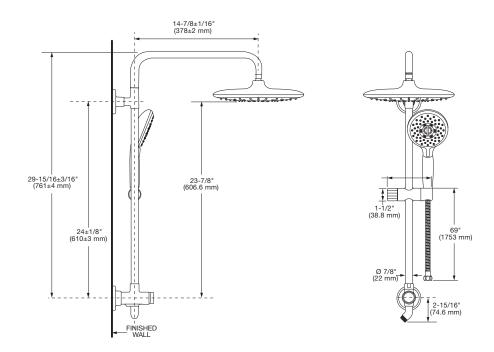

### **GENERAL DESCRIPTION:**

Complete shower system kit includes:

24" (610 mm) shower system; 69" (1750 mm) shower hose; a Spectra handheld water saving hand shower. 5" (127 mm) hand shower adjusts from drench to sensitive to Powerwash® to massage. Slide bar features an adjustable shower holder which can be set at any height or position along the bar and angle up to 45°. Kit includes two check valves to prevent backflow. 3-function push-button diverter 11" rain showerhead.