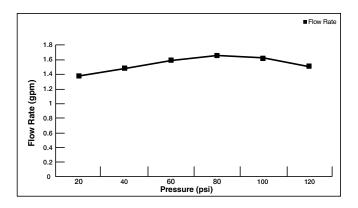

#### SUGGESTED SPECIFICATION

Shower system shall feature a 69" hose and hand shower and rain showerhead. Hand shower shall be WaterSense certified. Shower system shall have a pressure compensating control device. Kit shall include two check valves to prevent backflow. Fitting shall be American Standard Model # 9038804.002.