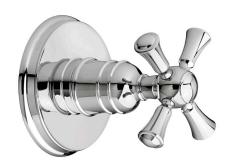

# RANDALL™ 3/2 OR 4/3 DIVERTER VALVE TRIM

- Alternates water flow between 2 or 3 discrete shower outlets
- 4/3 Port diverter allows for 1 inlet and 3 outlets
- 3/2 Port diverter allows for 1 inlet and 2 outlets
- 1/2" NPT inlets and outlets
- Available eith cross handle only

# **DESCRIPTION**

Handle Trim Kit for 2-Way or 3-Way In-Wall Diverter 3/2 Port Diverter Rough Valve 4/3 Port Diverter Rough Valve