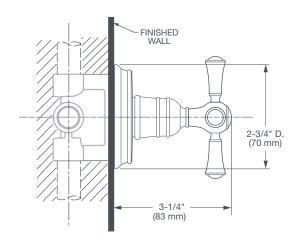

# RANDALL™ 3/2 OR 4/3 DIVERTER VALVE TRIM

- Alternates water flow between 2 or 3 discrete shower outlets
- 4/3 Port diverter allows for 1 inlet and 3 outlets
- 3/2 Port diverter allows for 1 inlet and 2 outlets
- 1/2" NPT inlets and outlets
- Available eith cross handle only

# **DESCRIPTION**

Handle Trim Kit for 2-Way or 3-Way In-Wall Diverter 3/2 Port Diverter Rough Valve 4/3 Port Diverter Rough Valve