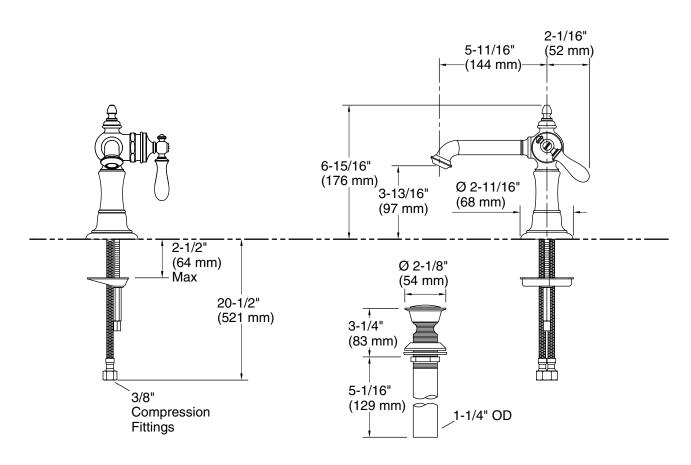

#### **Features**

- One-piece, self-contained ceramic disc valve allows both volume and control
- Clicker drain with tailpiece and overflow
- 5-11/16" (144 mm) spout reach
- 1.2 gpm (4.5 lpm) maximum flow rate at 60 psi (4.14 bar)
- Single lever handle allows for both on/off activation and temperature setting
- KOHLER ceramic disc valves exceed industry longevity standards for a lifetime of durable performance
- Laminar flow delivers a graceful stream of water
- Flexible supplies for simplified installation

#### **Technical Information**

All product dimensions are nominal.

Faucet:

Flow rate: 1.2 gal/min (4.5 l/min)

Pressure: 60 psi (4.1 bar)

Drain included: No Drain with overflow: No

Spout:

Spout reach: 5-11/16" (145 mm)