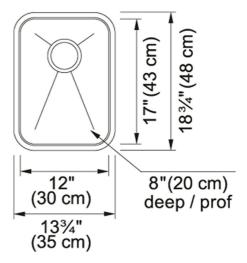

## Stainless Steel | 122.0183.167

FAMILY: Sinks | MODEL: KSS8UA-8D | FINISH: Stainless Steel | INSTALLATION TYPE: Undermount | SERIES: Kindred Collection

| TECHNICAL DATA        |                          |
|-----------------------|--------------------------|
| Width overall         | 18 3/4"                  |
| Length overall        | 13 7/16"                 |
| Width of large bowl   | 17"                      |
| Length of large bowl  | 12"                      |
| Depth of large bowl   | 8"                       |
| Cabinet Size          | 18"                      |
| Number of Bowls       | 1                        |
| Waste Outlet Diameter | 3 1/2"                   |
| Cut-Out Template      | Yes                      |
| Faucet Hole           | None                     |
| Type of Material      | 18 Gauge Stainless Steel |
| Surface Finish        | SILK                     |
| Special feature       | Bottom grid included     |
| Waste Kit Included    | yes                      |