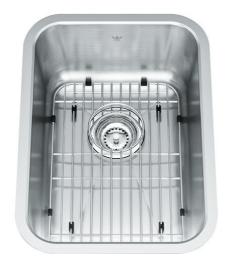

## Stainless Steel | 122.0183.167

FAMILY: Sinks | MODEL: KSS8UA-8D | FINISH: Stainless Steel | INSTALLATION TYPE: Undermount | SERIES: Kindred Collection

| TECHNICAL DATA        |                          |
|-----------------------|--------------------------|
| Width overall         | 18 3/4"                  |
| Length overall        | 13 7/16"                 |
| Width of large bowl   | 17"                      |
| Length of large bowl  | 12"                      |
| Depth of large bowl   | 8"                       |
| Cabinet Size          | 18"                      |
| Number of Bowls       | 1                        |
| Waste Outlet Diameter | 3 1/2"                   |
| Cut-Out Template      | Yes                      |
| Faucet Hole           | None                     |
| Type of Material      | 18 Gauge Stainless Steel |
| Surface Finish        | SILK                     |
| Special feature       | Bottom grid included     |
| Waste Kit Included    | yes                      |