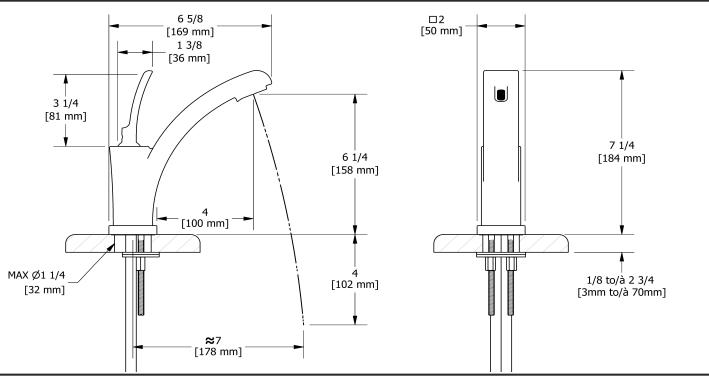

Single hole lavatory faucet without drain SA00







# **Specifications**

## **Descriptions**

- 3/8" speedway compression
- Ceramic cartridge
- No drain

#### Available colors

- C : Chrome
- PN: Polished Nickel (PVD)

#### Available flow

• 3.7 L/min, 1 gpm (US) 60psi \*

\*EPA certification applicable to the indicated model only\*

### **Certifications**

- CSA B125.1
- NSF/ANSI standard 61 and 372
- ASME A112.18.1
- CMR248 Approval
- ADA



Sizes, models and finishes may differ from thoses presented.

#### Warranty

This **Riobel Inc.** product you have purchased carries a Limited Lifetime Warranty on the chrome, PVD finish, blacks and all working parts and is guaranteed from the initial purchase date against all manufacturing defects. All other finishes, including plastic components, are guaranteed for one year. All electric and/or electronic parts are covered by a 5-year limited warranty.

#### **Customer Service**

Ontario, West Canada: 888-287-5354 Quebec, Maritimes, United States: 866-473-8442