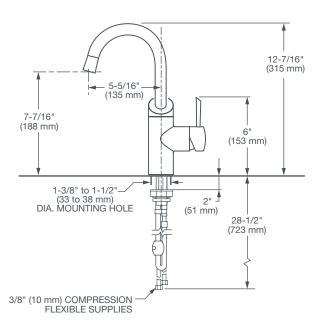

## FRESNO® BAR FAUCET

- Ceramic disc valve cartridge
- Lead Free faucet contains ≤0.25% total lead content by weighted volume
- 5-1/4" swivel spout
- Spout swivels at 150°
- Single function pull-down hose
- Two check valves
- Cover plate must be ordered separately
- Maximum flow rate: 1.8 gpm (6.8 L/min)

## **CODES AND STANDARDS**

Meets or Exceeds ASME A112.18.1/ CSA B125.1/NSF 61/Section 9

Certified Compliant with 0.25% Weighted Average Lead Content Regulations

DESCRIPTIONPRODUCT NUMBERSingle Control Bar FaucetD35403410.XXXwith Pull-Down Spray