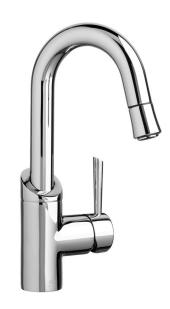

## FRESNO® BAR FAUCET

- Ceramic disc valve cartridge
- Lead Free faucet contains ≤0.25% total lead content by weighted volume
- 5-1/4" swivel spout
- Spout swivels at 150°
- Single function pull-down hose
- Two check valves
- Cover plate must be ordered separately
- Maximum flow rate: 1.8 gpm (6.8 L/min)