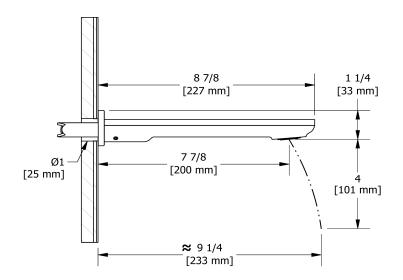

# **Specifications**

## **Descriptions**

- ½" copper slip fit inlet
- Brass

### **Available colors**

• C : Chrome

• BN: Brushed Nickel (PVD)

• BK : Black

## **Certifications**

- CSA B125.1
- ASME A112.18.1

cUPC®





Sizes, models and finishes may differ from thoses presented.

#### Warranty

This **Riobel Inc.** product you have purchased carries a Limited Lifetime Warranty on the chrome, PVD finish, blacks and all working parts and is guaranteed from the initial purchase date against all <u>manufacturing defects</u>. All other finishes, including plastic components, are guaranteed for one year. All electric and/or electronic parts are covered by a 5-year limited warranty.

#### **Customer Service**

Ontario, West Canada: 888-287-5354 Quebec, Maritimes, United States: 866-473-8442