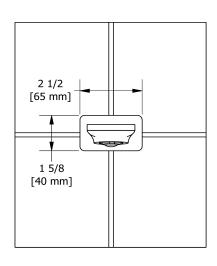

# **Specifications**

## **Descriptions**

- ½" copper slip fit inlet
- Brass

### **Available colors**

• C : Chrome

• BN: Brushed Nickel (PVD)

• BK : Black

## **Certifications**

- CSA B125.1
- ASME A112.18.1

cUPC®





Sizes, models and finishes may differ from thoses presented.

#### Warranty

This **Riobel Inc.** product you have purchased carries a Limited Lifetime Warranty on the chrome, PVD finish, blacks and all working parts and is guaranteed from the initial purchase date against all <u>manufacturing defects</u>. All other finishes, including plastic components, are guaranteed for one year. All electric and/or electronic parts are covered by a 5-year limited warranty.

#### **Customer Service**

Ontario, West Canada: 888-287-5354 Quebec, Maritimes, United States: 866-473-8442