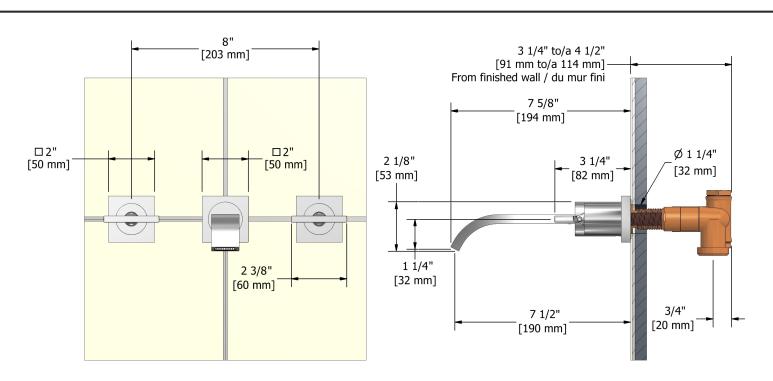

# **Specifications**

# **Descriptions**

- ½" inlet female NPT
- Ceramic cartridge
- No drain

# **Available colors**

• C : Chrome

#### Available flow

• 5.7 L/min, 1.5 gpm (US) 60psi \*
\*EPA certification applicable to the indicated model only\*

# **Certifications**

- CSA B125.1
- NSF/ANSI standard 61 and 372
- ASME A112.18.1
- CMR248 Approval
- ADA







Sizes, models and finishes may differ from thoses presented.

### Warranty

This **Riobel Inc.** product you have purchased carries a Limited Lifetime Warranty on the chrome, PVD finish, blacks and all working parts and is guaranteed from the initial purchase date against all manufacturing defects. All other finishes, including plastic components, are guaranteed for one year. All electric and/or electronic parts are covered by a 5-year limited warranty.

# **Customer Service**

Ontario, West Canada: 888-287-5354 Quebec, Maritimes, United States: 866-473-8442