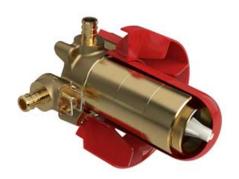

2-way Type T/P valve rough PEX **R93-SPEX** 

## **Descriptions**

- Two ½" outlets PEX
- ½" inlet PEX
- TXX93XX or TXX94XX trim required to complete
- Test cap
- Rough only
- Service valves