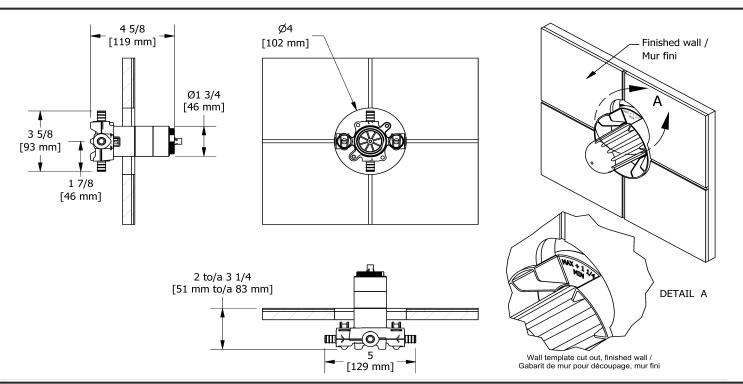

2-way Type T/P valve rough PEX **R93-SPEX** 

## **Descriptions**

- Two ½" outlets PEX
- ½" inlet PEX
- TXX93XX or TXX94XX trim required to complete
- Test cap
- Rough only
- Service valves