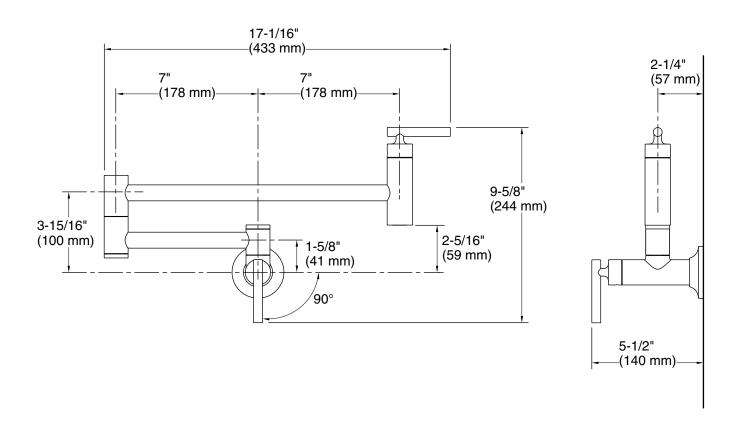

# **Technical Information**

All product dimensions are nominal.

Drain included: