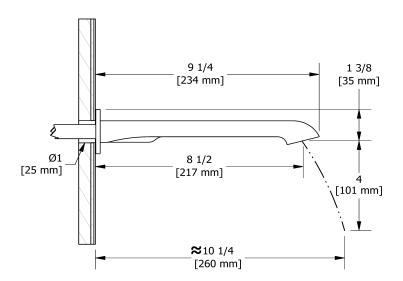

# **Specifications**

## **Descriptions**

- ½" copper slip fit inlet
- Brass

## **Available colors**

• C : Chrome

• BN : Brushed Nickel (PVD)

• PN: Polished Nickel (PVD)

## **Certifications**

- CSA B125.1
- ASME A112.18.1

cUPC®





Sizes, models and finishes may differ from thoses presented.

#### Warranty

This **Riobel Inc.** product you have purchased carries a Limited Lifetime Warranty on the chrome, PVD finish, blacks and all working parts and is guaranteed from the initial purchase date against all <u>manufacturing defects</u>. All other finishes, including plastic components, are guaranteed for one year. All electric and/or electronic parts are covered by a 5-year limited warranty.

### **Customer Service**

Ontario, West Canada: 888-287-5354 Quebec, Maritimes, United States: 866-473-8442