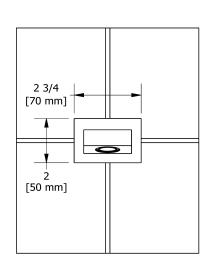

# **Specifications**

## **Descriptions**

- ½" copper slip fit inlet
- Brass

## **Available colors**

• C : Chrome

• BN : Brushed Nickel (PVD)

• PN: Polished Nickel (PVD)

## **Certifications**

- CSA B125.1
- ASME A112.18.1

cUPC®





Sizes, models and finishes may differ from thoses presented.

#### Warranty

This **Riobel Inc.** product you have purchased carries a Limited Lifetime Warranty on the chrome, PVD finish, blacks and all working parts and is guaranteed from the initial purchase date against all <u>manufacturing defects</u>. All other finishes, including plastic components, are guaranteed for one year. All electric and/or electronic parts are covered by a 5-year limited warranty.

### **Customer Service**

Ontario, West Canada: 888-287-5354 Quebec, Maritimes, United States: 866-473-8442