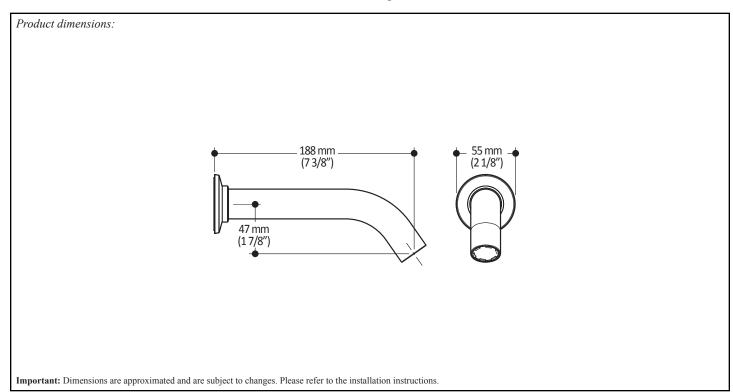

nish (Physical Vapour Deposit): A high technology process that protects the surface finish for increased durability

## **Colors (Finishes)**

• Chrome: 101526-110

Brushed Nickel PVD: 101526-120

#### **Packaging**

• **Dimensions**: 305mm x 117mm x 92mm (12" x 4 5/8" x 3 5/8")

Volume: 0.12 cu ft (0.003 cu m)
Total weight: 1.10 lb (0.50 kg)



#### **Certifications**

The specified model meets or exceeds the following standards;

• ASME A112.18.1 / CSA B125.1



#### **Installation Notes**

This product must be installed following the installation instructions provided.

#### **WARRANTY**

Kalia Inc. guarantees all aspects of its products to be free of defects in material and workmanship for normal residential use. **Refer to the warranty included with the Kalia products for details**.



## Kalia inc.

1355, 2nd Street Sainte-Marie (Quebec) Canada G6E 1G9 t. **1-418-387-9090 1 877 GO KALIA** (1-877-465-2542) f. 1-418-387-9089 www.KaliaStyle.com