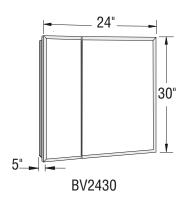

# **Model number:**

126530

**Dimensions:** 36" x 30" x 5"

**Installation:** Recessed

Material: Glass/Metal

- Exclusive slide shelf system, Slide Edge®
- · Shock-absorbing strip
- Six-way adjustable 170° hinge
- Three (BV2426, BV2430, BV3030) or six (BV3630) adjustable glass shelves 1/4 in. (6 mm) thick
- Mirror trim kit for surface mount included

# **Model number:**

126530

**Dimensions:** 36" x 30" x 5"

**Installation:** Recessed

Material: Glass/Metal

#### **Dimensions:**

36 x 30 x 5 in. (914 x 762 x 127 mm)