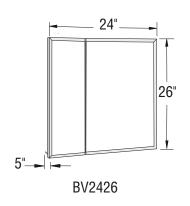

# **Model number:**

126530

**Dimensions:** 36" x 30" x 5"

**Installation:** Recessed

Material: Glass/Metal

- Exclusive slide shelf system, Slide Edge®
- · Shock-absorbing strip
- Six-way adjustable 170° hinge
- Three (BV2426, BV2430, BV3030) or six (BV3630) adjustable glass shelves 1/4 in. (6 mm) thick
- Mirror trim kit for surface mount included

# **Model number:**

126530

**Dimensions:** 36" x 30" x 5"

**Installation:** Recessed

Material: Glass/Metal

#### **Dimensions:**

36 x 30 x 5 in. (914 x 762 x 127 mm)