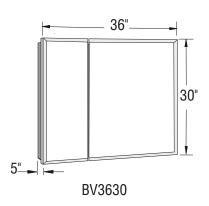

# **BV3630**

# **Model number:**

126530

**Dimensions:** 36" x 30" x 5"

**Installation:** Recessed

Material: Glass/Metal

- Exclusive slide shelf system, Slide Edge®
- · Shock-absorbing strip
- Six-way adjustable 170° hinge
- Three (BV2426, BV2430, BV3030) or six (BV3630) adjustable glass shelves 1/4 in. (6 mm) thick
- Mirror trim kit for surface mount included

#### **Dimensions:**

36 x 30 x 5 in. (914 x 762 x 127 mm)