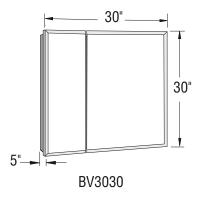

# **Model number:**

126530

**Dimensions:** 36" x 30" x 5"

**Installation:** Recessed

Material: Glass/Metal

- Exclusive slide shelf system, Slide Edge®
- · Shock-absorbing strip
- Six-way adjustable 170° hinge
- Three (BV2426, BV2430, BV3030) or six (BV3630) adjustable glass shelves 1/4 in. (6 mm) thick
- Mirror trim kit for surface mount included

# **Model number:**

126530

**Dimensions:** 36" x 30" x 5"

**Installation:** Recessed

Material: Glass/Metal

#### **Dimensions:**

36 x 30 x 5 in. (914 x 762 x 127 mm)