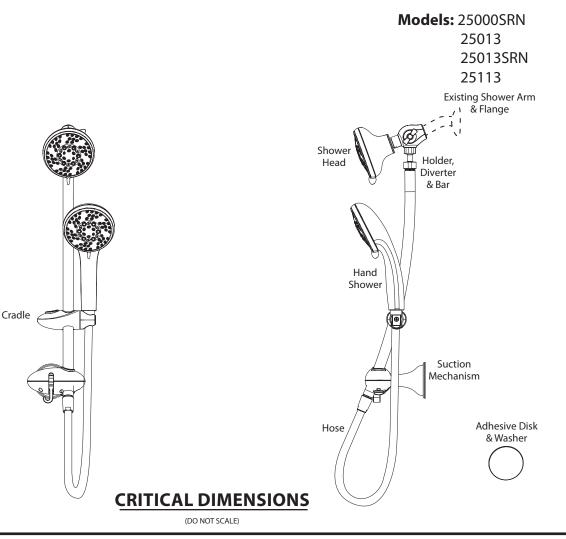

#### DESCRIPTION

- Metal construction with various finishes identified by suffix
- Includes multi-function showerhead, multi-function handheld shower, cradle and flexible hose
- Includes adhesive disk and washers for wall mounting on the suction mechanism

#### **OPERATION**

- · Adjustable diverter from showerhead to handheld shower
- Adjustable cradle on slide bar for preferred heigth
- Locking handle on suction mechanism to secure to shower wall surface
- Rotate cold side handle clockwise to open and counterclockwise to close

### Slide Bar with Multi-Function Showerhead & Multi-Fuction Handheld Shower