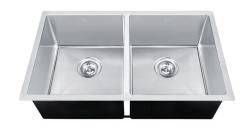

# **Description:**

- 18 gauge, 18-10 stainless steel, type 304
- Two equal size bowls 16 x 14, 8" deep (41 x 35, 20 cm deep)
- Overall size 18 x 31, 8" deep (45 x 79, 20 cm deep)
- 10 mm radius corners
- Rear drain location
- Flush divide centre separation
- Creased lines on bottom to improve drainage
- Satin bowl and ledge