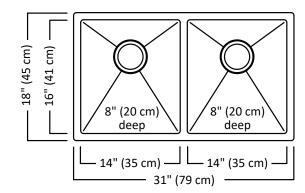

# **Description:**

- 18 gauge, 18-10 stainless steel, type 304
- Two equal size bowls 16 x 14, 8" deep (41 x 35, 20 cm deep)
- Overall size 18 x 31, 8" deep (45 x 79, 20 cm deep)
- 10 mm radius corners
- Rear drain location
- Flush divide centre separation
- Creased lines on bottom to improve drainage
- Satin bowl and ledge