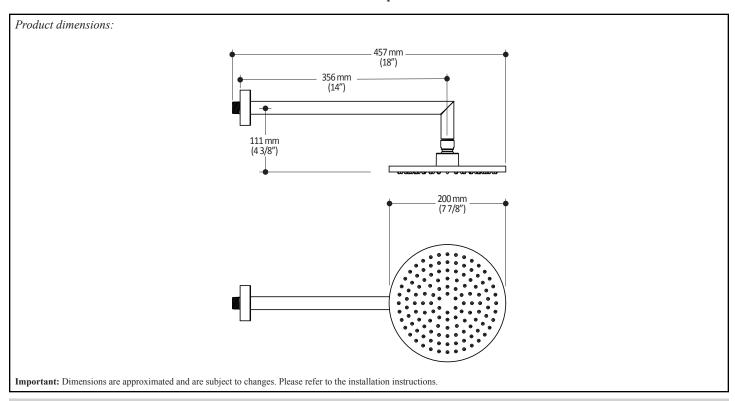

#### **Features**

- Water 1/2" male inlet NPT
- Diameter of 200 mm (7 7/8")
- Anti-scale system with soft sprays
- · Adjustable orientation swivel