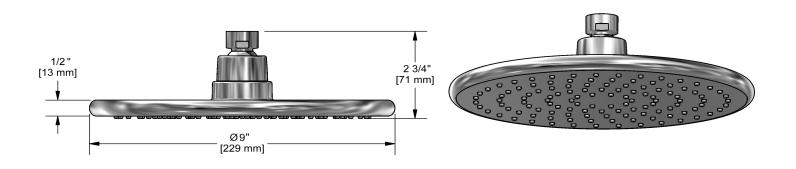

23 cm (9") shower head **P428** 

## **Descriptions**

- Scale-free
- ½" inlet female NPT
- Swivel

#### Available flows

- 7.6 L/min, 2.0 gpm (US) 60psi
- 5.69 L/min, 1.5 gpm (US) 60psi ( **P428-15** )