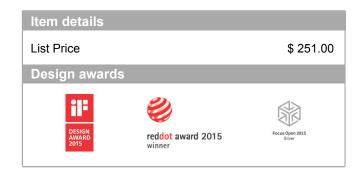

AXOR Universal Accessories
Toilet Paper Holder with Cover

Finishes: chrome Part no.: 42836000

AXOR Universal Accessories Toilet Paper Holder with Cover

Finishes: chrome Part no.: 42836000

AXOR Universal Accessories Toilet Paper Holder with Cover

Finishes : chrome Part no. : 42836000

| Year of production: >11/14 |                  |          |       |    |
|----------------------------|------------------|----------|-------|----|
| Pos.                       | Description      | Part no. | Price | PU |
| 1                          | mounting set     | 40915000 | -     | 1  |
| 2                          | excentric socket | 97604000 | -     | 1  |
| 3                          | set of covers    | 92437000 | -     | 1  |
| 4                          | O-ring 13x1,5    | 98475000 | -     | 1  |
| а                          | set of adapters  | 42870000 | -     | 1  |