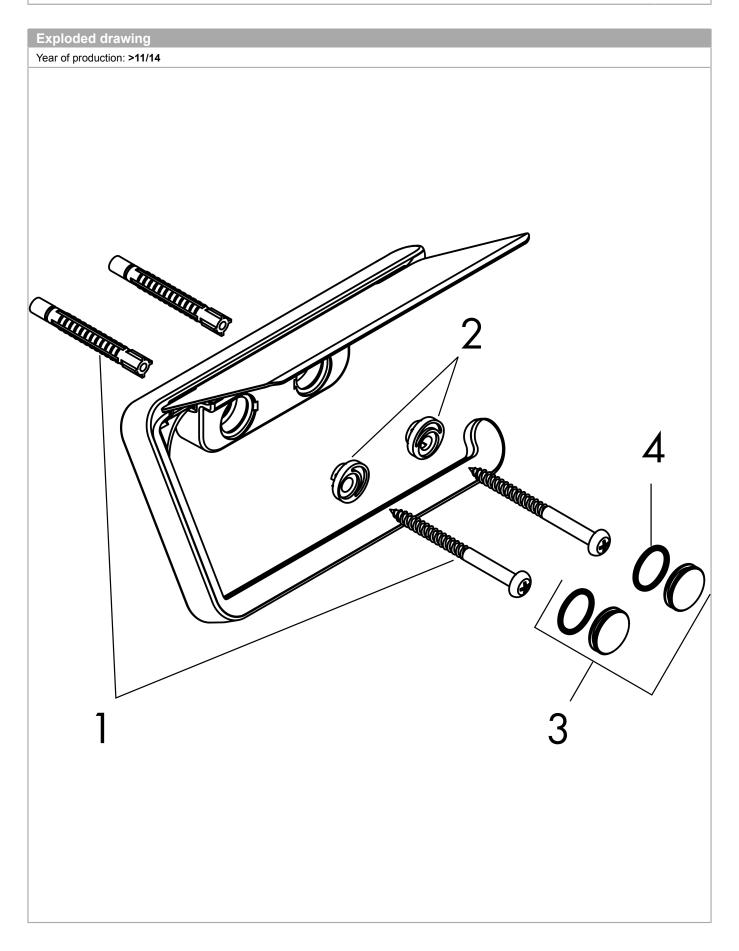

AXOR Universal Accessories Toilet Paper Holder with Cover

Finishes: chrome Part no.: 42836000

AXOR Universal Accessories Toilet Paper Holder with Cover

Finishes : chrome Part no. : 42836000

| Year of production: >11/14 |                  |          |       |    |
|----------------------------|------------------|----------|-------|----|
| Pos.                       | Description      | Part no. | Price | PU |
| 1                          | mounting set     | 40915000 | -     | 1  |
| 2                          | excentric socket | 97604000 | -     | 1  |
| 3                          | set of covers    | 92437000 | -     | 1  |
| 4                          | O-ring 13x1,5    | 98475000 | -     | 1  |
| а                          | set of adapters  | 42870000 | -     | 1  |