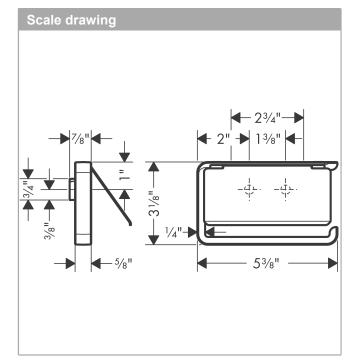

AXOR Universal Accessories
Toilet Paper Holder with Cover

Finishes: chrome Part no.: 42836000

AXOR Universal Accessories Toilet Paper Holder with Cover

Finishes: chrome Part no.: 42836000

AXOR Universal Accessories Toilet Paper Holder with Cover

Finishes : chrome Part no. : 42836000

| Year of production: >11/14 |                  |          |       |    |
|----------------------------|------------------|----------|-------|----|
| Pos.                       | Description      | Part no. | Price | PU |
| 1                          | mounting set     | 40915000 | -     | 1  |
| 2                          | excentric socket | 97604000 | -     | 1  |
| 3                          | set of covers    | 92437000 | -     | 1  |
| 4                          | O-ring 13x1,5    | 98475000 | -     | 1  |
| а                          | set of adapters  | 42870000 | -     | 1  |