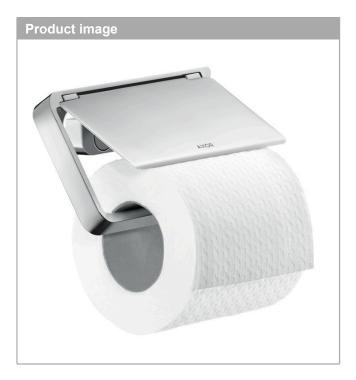

AXOR Universal Accessories
Toilet Paper Holder with Cover

Finishes: chrome Part no.: 42836000

AXOR Universal Accessories Toilet Paper Holder with Cover

Finishes: chrome Part no.: 42836000

AXOR Universal Accessories Toilet Paper Holder with Cover

Finishes : chrome Part no. : 42836000

| Year of production: >11/14 |                  |          |       |    |
|----------------------------|------------------|----------|-------|----|
| Pos.                       | Description      | Part no. | Price | PU |
| 1                          | mounting set     | 40915000 | -     | 1  |
| 2                          | excentric socket | 97604000 | -     | 1  |
| 3                          | set of covers    | 92437000 | -     | 1  |
| 4                          | O-ring 13x1,5    | 98475000 | -     | 1  |
| а                          | set of adapters  | 42870000 | -     | 1  |