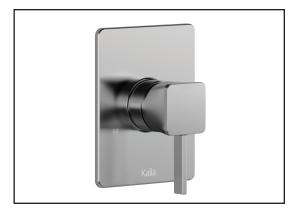

104850

Square decorative trim for ½" pressure balance valve with volume control – cartridge included

## **Features**

- · Solid brass construction
- Total adjustment of 25 mm (1")
- Pressure balance with volume control ceramic cartridge

## **Colors (Finishes)**

Chrome: 104850-110Matte black: 104850-160