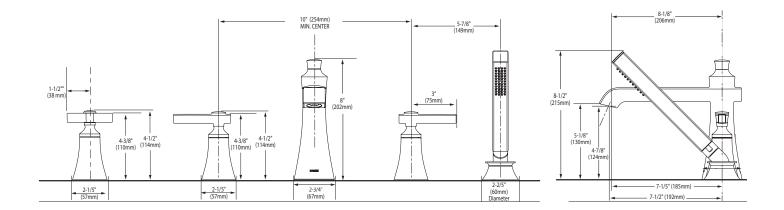

ockwise to close)
- Rotate cold side handle clockwise to open (counterclockwise to close)

#### **FLOW**

• Hand shower meets 2.0 gpm max (7.6 L//min) @ 80 psi

#### **STANDARDS**

- Third party certified to ASME A112.18.1/CSA B-125.1, and all applicable requirements referenced therein
- ADA for lever handles

### WARRANTY

- Lifetime limited warranty against leaks, drips and finish defects to the original homeowner
- 10 year limited warranty when used in a multifamily installation
- 5 year limited warranty when used in a commercial installation

Visit www.moen.com/support for complete details and limitations



Specifications

## FLARA™ Two-Handle Roman Tub Faucet Trim w/Built In Diverter Valve

Models: TS928 series (lever handle) Models: TS929 series (cross handle) Valves: 9796, 9797







# **CRITICAL DIMENSIONS**

(DO NOT SCALE)

PC15887

05/30/2019 Released 00