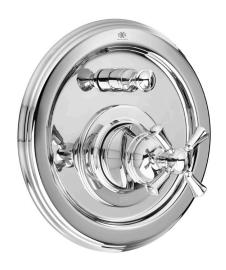

## RANDALL™ PRESSURE BALANCE TUB & SHOWER TRIM

- Cast brass spout & valve
- · Ceramic disc valve cartridge
- · Adjustable hot limit safety stop
- Pressure balance cartridge maintains constant output temperature in response to changes in relative hot and cold supply pressures
- · Concealed mounting hardware
- Integral diverter
- Available with cross or lever handle

## **CODES AND STANDARDS**

Meets or Exceeds ASME A112.18.1/CSA B125.1/ASSE 1016

| <b>AVAILABLE FINISHES</b> Polished Chrome | FINISH CODE<br>100 | <b>DESCRIPTION</b> Pressure Balance | PRODUCT NUMBER |
|-------------------------------------------|--------------------|-------------------------------------|----------------|
| Brushed Nickel                            | 144                | Tub & Shower Trim                   |                |
| Platinum Nickel                           | 150                | — Cross Handle                      | D35102640.XXX  |
| Satin Brass                               | 427                | — Lever Handle                      | D35102600.XXX  |
|                                           |                    | Tub/Shower Rough Valve              | D35000600.191  |