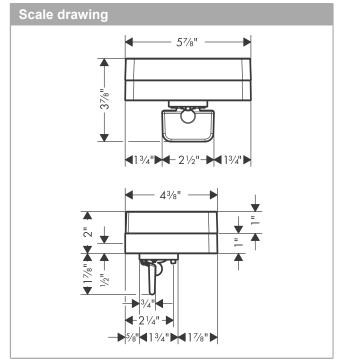

### **AXOR Universal Accessories**

**Axor Universal Soap Dispenser with Integrated Shelf** 

Finishes: brushed nickel Part no.: 42819820

#### **Features**

- · Suitable for installation inside shower compartment
- · 6 oz. capacity
- · Wall-mounted
- · Adaptor set #42870000 must be used when installing on a rail
- · May also be used as a shelf