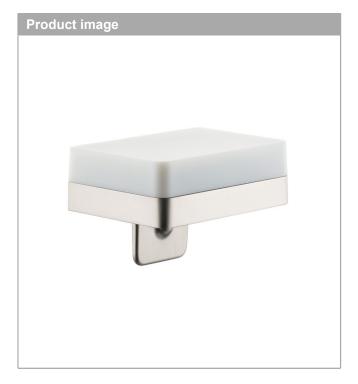

### **AXOR Universal Accessories**

**Axor Universal Soap Dispenser with Integrated Shelf** 

Finishes: brushed nickel Part no.: 42819820

### Description

#### **Features**

- · Suitable for installation inside shower compartment
- · 6 oz. capacity
- · Wall-mounted
- · Adaptor set #42870000 must be used when installing on a rail
- · May also be used as a shelf