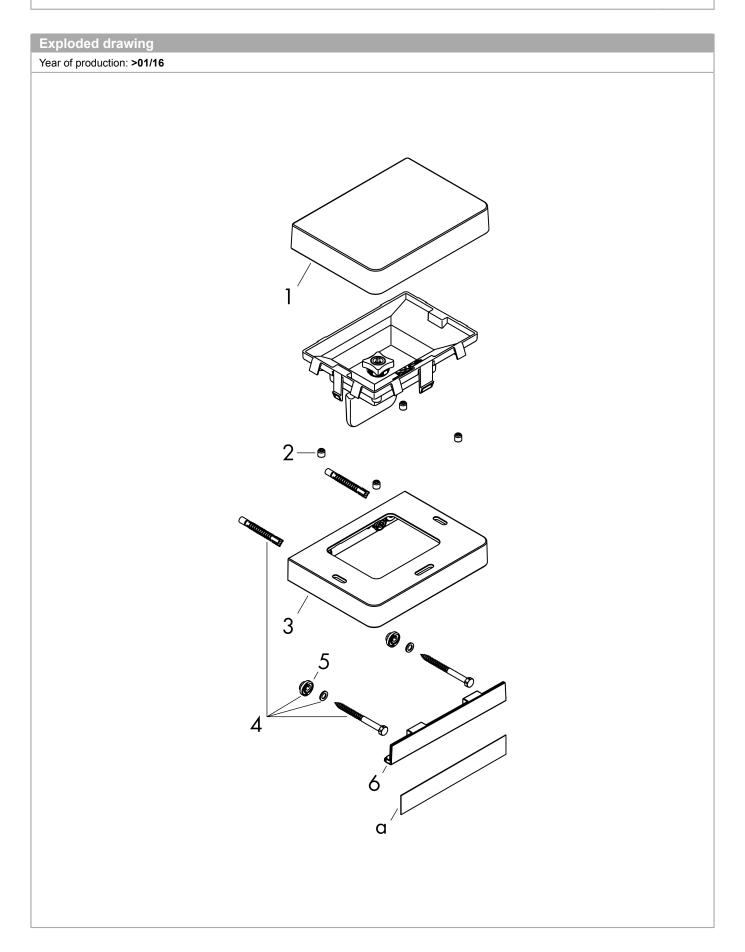

### **AXOR Universal Accessories**

Axor Universal Soap Dispenser with Integrated Shelf Finishes: brushed nickel Part no.: 42819820

| Spare parts list Year of production: >01/16 |                                                                                                                  |                                                                                                                                                                                                                                                                                                                                                          |                                                                                                                                                                                                                                                                                                                                                                                                                                                        |
|---------------------------------------------|------------------------------------------------------------------------------------------------------------------|----------------------------------------------------------------------------------------------------------------------------------------------------------------------------------------------------------------------------------------------------------------------------------------------------------------------------------------------------------|--------------------------------------------------------------------------------------------------------------------------------------------------------------------------------------------------------------------------------------------------------------------------------------------------------------------------------------------------------------------------------------------------------------------------------------------------------|
|                                             |                                                                                                                  |                                                                                                                                                                                                                                                                                                                                                          |                                                                                                                                                                                                                                                                                                                                                                                                                                                        |
| cover                                       | 92428000                                                                                                         | -                                                                                                                                                                                                                                                                                                                                                        | 1                                                                                                                                                                                                                                                                                                                                                                                                                                                      |
| screw cover                                 | 96762000                                                                                                         | -                                                                                                                                                                                                                                                                                                                                                        | 1                                                                                                                                                                                                                                                                                                                                                                                                                                                      |
| support element                             | 92425820                                                                                                         | -                                                                                                                                                                                                                                                                                                                                                        | 1                                                                                                                                                                                                                                                                                                                                                                                                                                                      |
| mounting set                                | 92841000                                                                                                         | -                                                                                                                                                                                                                                                                                                                                                        | 1                                                                                                                                                                                                                                                                                                                                                                                                                                                      |
| excentric socket                            | 97604000                                                                                                         | -                                                                                                                                                                                                                                                                                                                                                        | 1                                                                                                                                                                                                                                                                                                                                                                                                                                                      |
| cover                                       | 92427820                                                                                                         | -                                                                                                                                                                                                                                                                                                                                                        | 1                                                                                                                                                                                                                                                                                                                                                                                                                                                      |
| set of adapters                             | 42870000                                                                                                         | -                                                                                                                                                                                                                                                                                                                                                        | 1                                                                                                                                                                                                                                                                                                                                                                                                                                                      |
| set of covers                               | 42871820                                                                                                         | -                                                                                                                                                                                                                                                                                                                                                        | 1                                                                                                                                                                                                                                                                                                                                                                                                                                                      |
| mounting kit for two-sided glass montage    | 42841000                                                                                                         | -                                                                                                                                                                                                                                                                                                                                                        | 1                                                                                                                                                                                                                                                                                                                                                                                                                                                      |
|                                             | Description  cover screw cover support element mounting set excentric socket cover set of adapters set of covers | Description         Part no.           cover         92428000           screw cover         96762000           support element         92425820           mounting set         92841000           excentric socket         97604000           cover         92427820           set of adapters         42870000           set of covers         42871820 | Description         Part no.         Price           cover         92428000         -           screw cover         96762000         -           support element         92425820         -           mounting set         92841000         -           excentric socket         97604000         -           cover         92427820         -           set of adapters         42870000         -           set of covers         42871820         - |