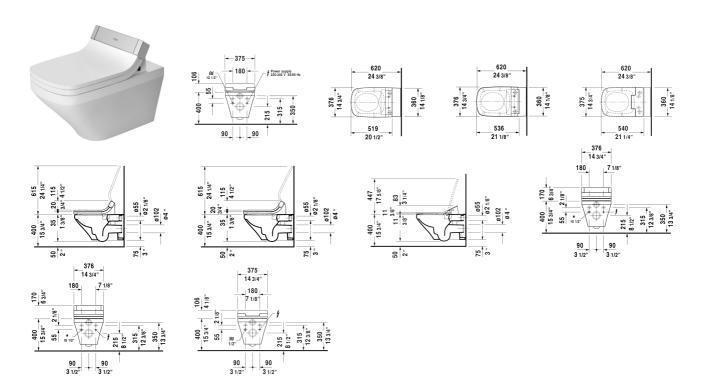

All drawings contain the necessary measurements which are subject to standard tolerances. They are stated in inch & mm and are non-binding. Exact measurements, in particular for customized installation scenarios, can only be taken from the finished ceramic piece.