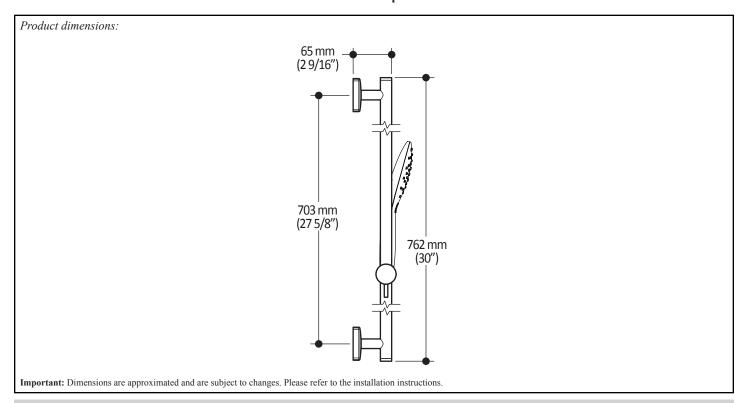

lexible and soft pvc hose:

• 1/2 female connection

### **Colors (Finishes)**

• Chrome: BF1400-**110** 

• Brushed Nickel PVD: BF1400-120

### Certifications

The specified model meets or exceeds the following standards;

ASME A112.18.1 / CSA B125.1

## Packaging

- **Dimensions**: 832mm x 152mm x 89mm (32 3/4" x 6" x 3 1/2")
- Volume: 0.40 cu ft (0.011 cu m)
  Total weight: 3.26 lb (1.48 kg)

#### Maximum flow rate

• 9.5 liters/min. (2.5 gallons/min.) at 80 psi



#### **Installation Notes**

This product must be installed following the installation instructions provided.

#### WARRANTY

Kalia Inc. guarantees all aspects of its products to be free of defects in material and workmanship for normal residential use. **Refer to the warranty included with the Kalia products for details**.



#### Kalia inc.

1355, 2nd Street Sainte-Marie (Quebec) Canada G6E 1G9 t. **1-418-387-9090 1 877 GO KALIA** (1-877-465-2542) f. 1-418-387-9089 www.KaliaStyle.com