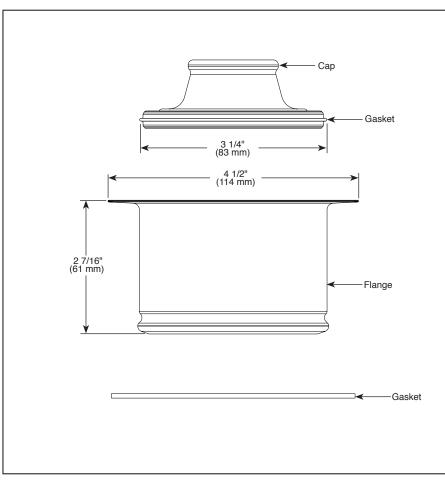

## **STANDARD SPECIFICATIONS:**

- 4 1/2" diameter brass flange
- Kitchen sink applications