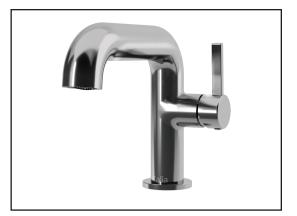

# **BASICO**<sup>TM</sup>

## BF1756 Single Hole Lavatory Faucet

#### Features

- Solid brass construction
- Aerated, hidden and adjustable stream (20°)
- Single hole installation
- Ceramic disc valve cartridge
- Lead Free: Low lead product (less than 0.25%)

#### **Colors (Finishes)**

- Chrome: BF1756-110
- Matte black: BF1756-160