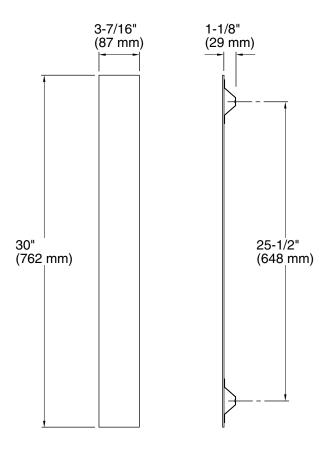

### **Technical Information**

All product dimensions are nominal.

Glass Material:

Install this product according to the installation guide.