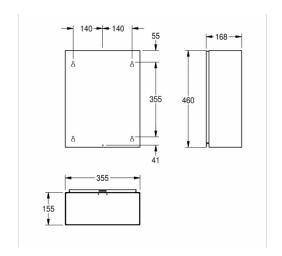

Capacity: approx. 23 litre

| TECHNICAL DATA        |                                |
|-----------------------|--------------------------------|
| bag clamp             | no                             |
| filling volume        | 23.00 liter                    |
| gross weight          | 4.90 kg                        |
| lid                   | no                             |
| lock                  | no lock                        |
| material              | STAINLESS-STEEL                |
| material code         | 1.4301 Chrome Nickel steel V2A |
| material thickness    | 1/16"                          |
| net weight            | 4.50 kg                        |
| Overall front to back | 6 5/8"                         |
| overall height        | 18 1/8"                        |
| Overall left to right | 14"                            |
| Cabinet finish        | satin finished                 |
| type of fixing        | screw                          |
| type of mounting      | wall mounting                  |