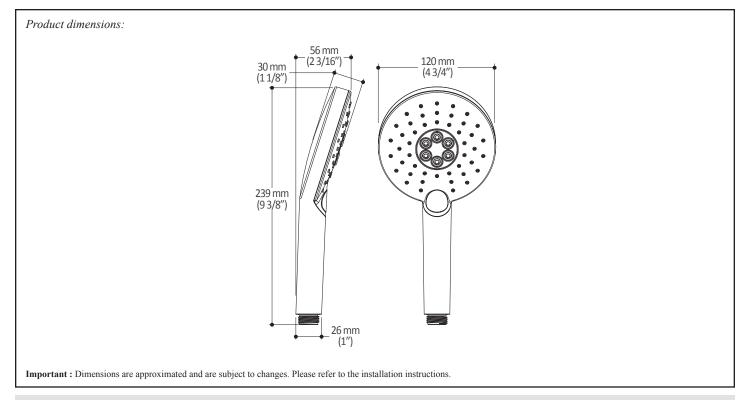

### Features

- Dimension: 120 mm (4 3/4")
- Anti-scale system with soft sprays
- Male water inlet G1/2
- 2 direct functions and 1 shared function