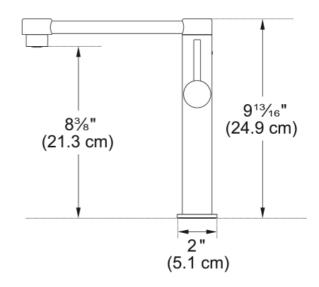

## Pescara Prep Faucet - FFP4480 | 115.0470.471

| Technical Data                |               |
|-------------------------------|---------------|
| Aspect                        |               |
| Spout type                    | L - spout     |
| Color                         | Satin nickel  |
| Type of material              | Brass         |
| <b>Product Dimensions</b>     |               |
| Faucet hole diameter          | 35 mm         |
| Installation                  |               |
| Mounting type                 | Shank         |
| <b>Product specifications</b> |               |
| Pressure                      | High pressure |
| Faucet type                   | Swivel spout  |
| Faucet operation              | Side lever    |
| Faucet rotation               | 360°          |
| Product identification        |               |
| Product brand                 | FRANKE        |
| Product family                | None          |
| Collection                    | Pescara       |
| Features                      |               |
| Water saving feature          | Yes           |