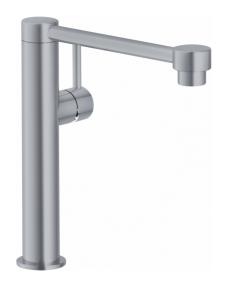

## Pescara Prep Faucet - FFP4480 | 115.0470.471

| Technical Data                |               |
|-------------------------------|---------------|
| Aspect                        |               |
| Spout type                    | L - spout     |
| Color                         | Satin nickel  |
| Type of material              | Brass         |
| <b>Product Dimensions</b>     |               |
| Faucet hole diameter          | 35 mm         |
| Installation                  |               |
| Mounting type                 | Shank         |
| <b>Product specifications</b> |               |
| Pressure                      | High pressure |
| Faucet type                   | Swivel spout  |
| Faucet operation              | Side lever    |
| Faucet rotation               | 360°          |
| Product identification        |               |
| Product brand                 | FRANKE        |
| Product family                | None          |
| Collection                    | Pescara       |
| Features                      |               |
| Water saving feature          | Yes           |