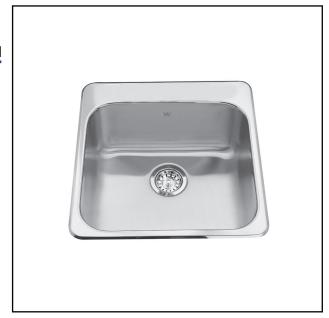

# SINGLE BOWL 20 GAUGE TOPMOUNT/DROP IN

MODEL: QSL2020-7-4 (4 FAUCET HOLES) MODEL: QSL2020-7-3 (3 FAUCET HOLES) MODEL: QSL2020-7-1 (1 FAUCET HOLE)

Rear off-set drain maximizes the usable bottom surface of the bowl while also creating extra cabinet space beneath the sink

# **TECHNICAL FEATURES**

OVERALL SINK SIZE (OD) 20 1/2" FB x 20" LR BOWL SIZE (ID) 16" FB x 18" LR x 7" DP

MINIMUM CABINET SIZE 24"

MATERIAL 20 Gauge

CORNER RADIUS 50 mm

STAINLESS STEEL FINISH Satin Finish with

Mirror Finished Rim

DRAIN HOLE LOCATION Rear

INSTALLATION TYPE Topmount/Drop In SOUND COATING Undercoating

WEIGHT 9.2 lbs

WARRANTY Limited Lifetime

COUNTRY OF ORIGIN Canada