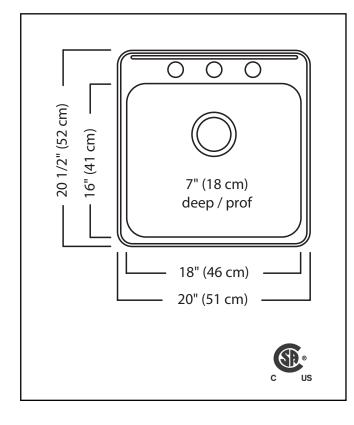

# **TECHNICAL FEATURES**

OVERALL SINK SIZE (OD) 20 1/2" FB x 20" LR BOWL SIZE (ID) 16" FB x 18" LR x 7" DP

MINIMUM CABINET SIZE 24"

MATERIAL 20 Gauge

CORNER RADIUS 50 mm

STAINLESS STEEL FINISH Satin Finish with

Mirror Finished Rim

DRAIN HOLE LOCATION Rear

INSTALLATION TYPE Topmount/Drop In SOUND COATING Undercoating

WEIGHT 9.2 lbs

WARRANTY Limited Lifetime

COUNTRY OF ORIGIN Canada