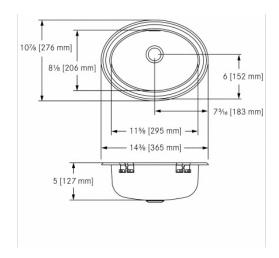

## Model Options:

V1114/5D - Center back waste location. Includes 1 1/2" (38 mm) duplex waste assembly with rubber stopper. V1114/5 - Custom, non-returnable

| TECHNICAL DATA           |                                |
|--------------------------|--------------------------------|
|                          |                                |
| bowl depth               | 5"                             |
| Bowl finish              | SATIN-FINISHED                 |
| Bowl front to back       | 8 1/8"                         |
| Bowl left to right       | 11 5/8"                        |
| gross weight             | 3.01 kg                        |
| material                 | STAINLESS-STEEL                |
| material code            | 1.4301 Chrome Nickel steel V2A |
| material thickness grade | 18 gauge (1.2 mm)              |
| Overall front to back    | 10 7/8"                        |
| Overall left to right    | 14 3/8"                        |
| overflow                 | no                             |
| Faucet ledge             | No                             |
| type of waste kit        | optional grid strainer         |
| undercoated              | yes                            |
| waste hole position      | centre back                    |
| waste size               | DN 32                          |
| net weight               | 2.31 kg                        |
| Wheelchair compliant     | yes                            |