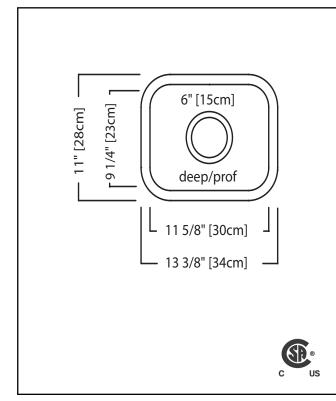

# **TECHNICAL FEATURES**

OVERALL SINK SIZE (OD) 11" FB x 13 3/8" LR BOWL SIZE (ID) 9 1/4" FB x 11 5/8" LR x 6″ DP 15″ MINIMUM CABINET SIZE MATERIAL 20 Gauge CORNER RADIUS 50 mm STAINLESS STEEL FINISH Satin Finish Bowl with Silk Finished Rim DRAIN HOLE LOCATION Center INSTALLATION TYPE Undermount SOUND COATING Undercoating WEIGHT 3.8 lbs