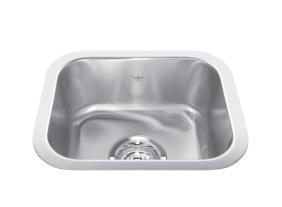

## SINGLE BOWL 20 GAUGE UNDERMOUNT

### MODEL: QSU1113-6

Resilient finish offers lasting durability
 Strong enough to take on life's messiest jobs with ease and is easy to clean and maintain.
 Sound dampening system that reduces excess noise from running water and disposal vibration

Undermount installation creates a seamless profile to bring sleek style to any kitchen