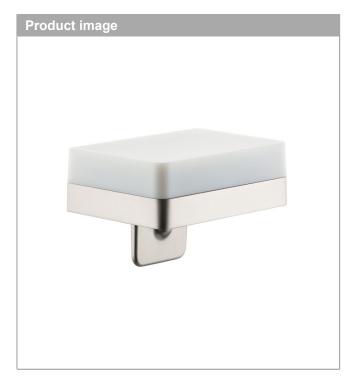

### hansgrohe

**AXOR Universal Accessories** 

**AXOR Universal Soap Dispenser with Integrated Shelf** 

Finishes: brushed nickel Part no.: 42819820

#### **Features**

- · Suitable for installation inside shower compartment
- · 6 oz. capacity
- · Wall-mounted
- · Adaptor set #42870000 must be used when installing on a rail
- · May also be used as a shelf