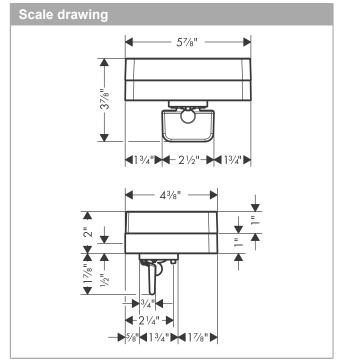

#### **AXOR Universal Accessories**

AXOR Universal Soap Dispenser with Integrated Shelf Finishes: brushed nickel Part no.: 42819820

| Spare parts list Year of production: >01/16 |                                          |          |   |   |
|---------------------------------------------|------------------------------------------|----------|---|---|
|                                             |                                          |          |   |   |
| 1                                           | cover                                    | 92428000 | - | 1 |
| 2                                           | pump                                     | 93321820 | - | 1 |
| 3                                           | screw cover                              | 96762000 | - | 1 |
| 4                                           | support element                          | 92425820 | - | 1 |
| 5                                           | mounting set                             | 92841000 | - | 1 |
| 6                                           | excentric socket                         | 97604000 | - | 1 |
| 7                                           | cover                                    | 92427820 | - | 1 |
| а                                           | set of adapters                          | 42870000 | - | 1 |
| b                                           | mounting kit for two-sided glass montage | 42841000 | - | 1 |