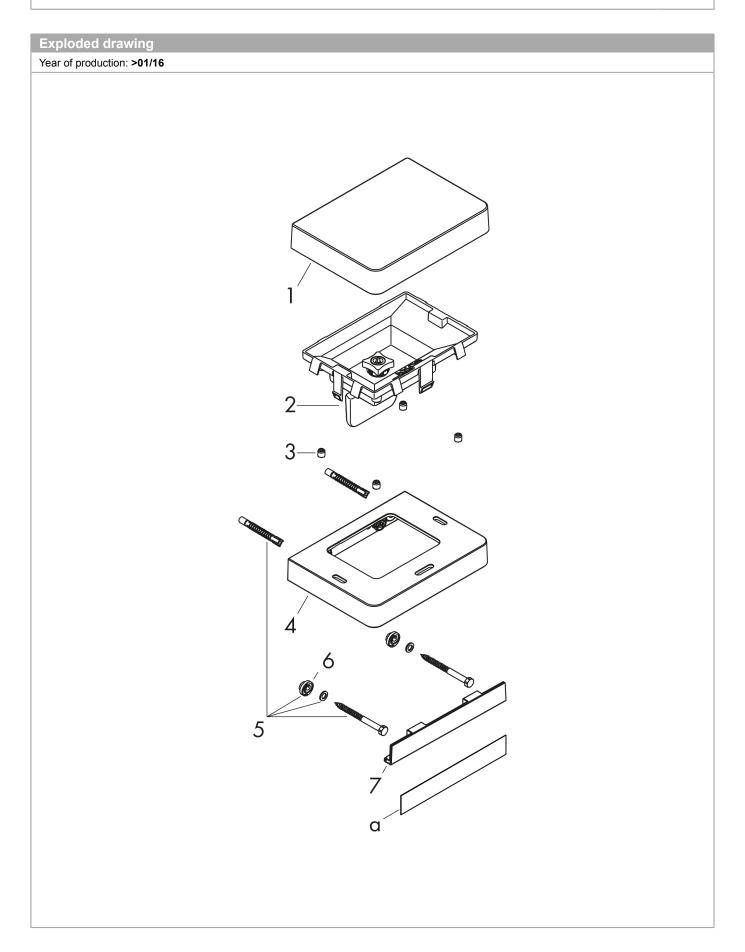

#### **AXOR Universal Accessories**

AXOR Universal Soap Dispenser with Integrated Shelf Finishes: brushed nickel Part no.: 42819820

| Spare parts list Year of production: >01/16 |                                          |          |   |   |
|---------------------------------------------|------------------------------------------|----------|---|---|
|                                             |                                          |          |   |   |
| 1                                           | cover                                    | 92428000 | - | 1 |
| 2                                           | pump                                     | 93321820 | - | 1 |
| 3                                           | screw cover                              | 96762000 | - | 1 |
| 4                                           | support element                          | 92425820 | - | 1 |
| 5                                           | mounting set                             | 92841000 | - | 1 |
| 6                                           | excentric socket                         | 97604000 | - | 1 |
| 7                                           | cover                                    | 92427820 | - | 1 |
| а                                           | set of adapters                          | 42870000 | - | 1 |
| b                                           | mounting kit for two-sided glass montage | 42841000 | - | 1 |