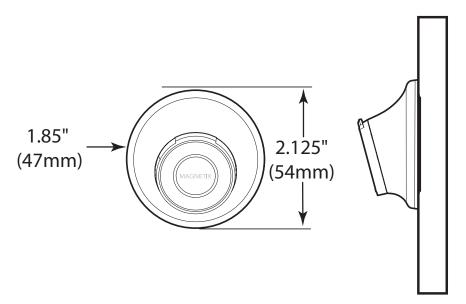

## **Specifications**

Magnetix™ Remote Dock

**Model**: 186117 series 196117 series

FRONT VIEW SIDE VIEW CRITICAL DIMENSIONS

(DO NOT SCALE)