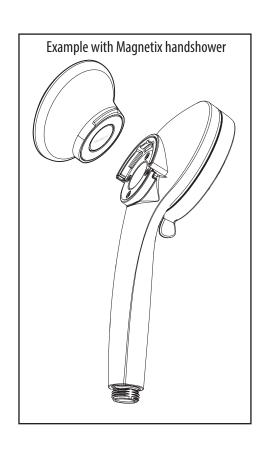

### **DESCRIPTION**

- · Remote dock for easy handshower access at any height
- · Various finishes identified by suffix
- Works with all Moen Magnetix handshowers
- Ideal for bathing children and pets, seated bathing and lowered height accessibility

#### **OPERATION**

- · Includes two installation options
  - 1) Mount to shower wall with screws and wall bracket
  - 2) Adhere with permanent, waterproof adhesive