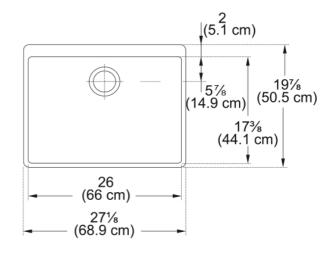

## Manor House Fireclay Sink - MHK110-28WH | 130.0066.200

| Technical Data                 |             |
|--------------------------------|-------------|
| Aspect                         |             |
| Sink type                      | Sink        |
| Type of material               | Fireclay    |
| Number of bowls                | 1           |
| Color                          | White       |
| Surface finsh                  | Glossy      |
| Product Dimensions             |             |
| Exterior size: right to left   | 27.638      |
| Exterior size: front to back   | 19.764      |
| Large bowl size: right to left | 25.63       |
| Large bowl size: front to back | 16.142      |
| Large bowl: depth              | 7.126       |
| Installation                   |             |
| Minimum cabinet size           | 30''        |
| Product specifications         |             |
| Installation type              | Apron front |
| Drain hole                     | 3 1/2"      |
| Position of drainer            | No drainer  |
| Product identification         |             |
| Product brand                  | FRANKE      |
| Product family                 | None        |
| Collection                     | Manor House |
| Certified by                   | IAPMO       |
| Features                       |             |
| Drainers number                | No drainer  |
| Product reversibility          | No          |
| Faucet ledge                   | No          |
| Strainer assembly included     | No          |
|                                |             |