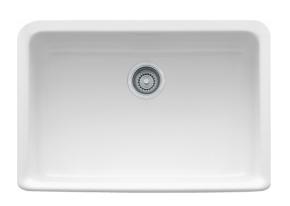

## Manor House Fireclay Sink - MHK110-28WH | 130.0066.200

| Technical Data                 |             |
|--------------------------------|-------------|
| Aspect                         |             |
| Sink type                      | Sink        |
| Type of material               | Fireclay    |
| Number of bowls                | 1           |
| Color                          | White       |
| Surface finsh                  | Glossy      |
| Product Dimensions             |             |
| Exterior size: right to left   | 27.638      |
| Exterior size: front to back   | 19.764      |
| Large bowl size: right to left | 25.63       |
| Large bowl size: front to back | 16.142      |
| Large bowl: depth              | 7.126       |
| Installation                   |             |
| Minimum cabinet size           | 30''        |
| Product specifications         |             |
| Installation type              | Apron front |
| Drain hole                     | 3 1/2"      |
| Position of drainer            | No drainer  |
| Product identification         |             |
| Product brand                  | FRANKE      |
| Product family                 | None        |
| Collection                     | Manor House |
| Certified by                   | IAPMO       |
| Features                       |             |
| Drainers number                | No drainer  |
| Product reversibility          | No          |
| Faucet ledge                   | No          |
| Strainer assembly included     | No          |
|                                |             |