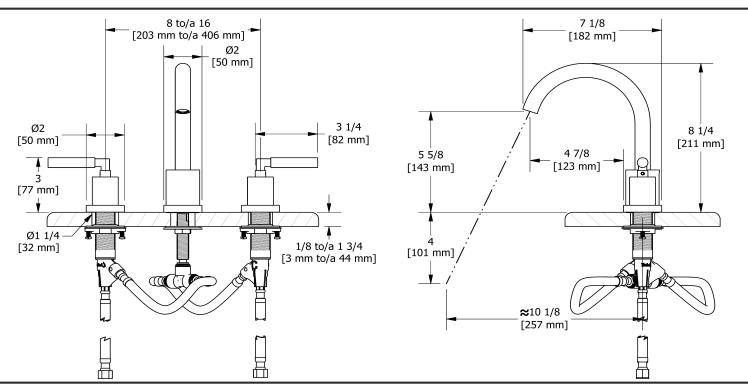

8" lavatory faucet **SY08L** 

## **Descriptions**

- Ceramic cartridge
- 3/8" speedway compression
- Push drain