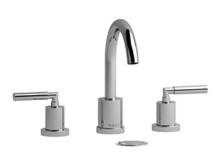

8" lavatory faucet **SY08L** 

## **Descriptions**

- Ceramic cartridge
- 3/8" speedway compression
- Push drain