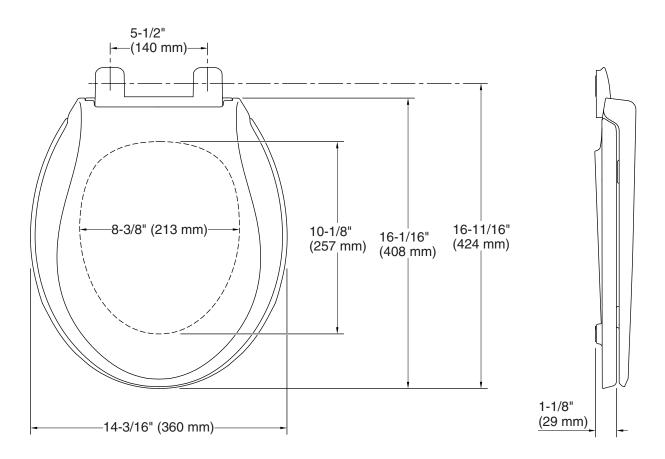

## **Technical Information**

All product dimensions are nominal.

Seat shape type: Round-front
Seat front type: Closed-front
Seat-mounting 5-1/2" (140 mm)

holes: